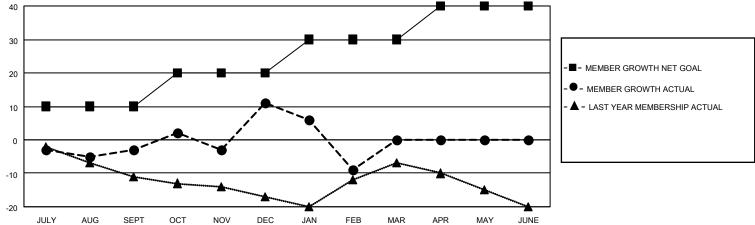

## MONTHLY MEMBERSHIP PROGRESS REPORT

LOCATION ILLINOIS District 1 CN Results as of: 2/28/2021

| Clubs         |               |             |               | Members               |                        |                         |                                                    |  |
|---------------|---------------|-------------|---------------|-----------------------|------------------------|-------------------------|----------------------------------------------------|--|
|               | RESULTS FOR   | R 2020-2021 |               | RESULTS FOR 2020-2021 |                        |                         |                                                    |  |
| QUARTER       | NEW CLUB GOAL | NEW CLUBS   | DROPPED CLUBS | QUARTER MEME          | BER GROWTH NET<br>GOAL | MEMBER GROWTH<br>ACTUAL | DROPPED<br>MEMBERS ACTUAL<br>(including transfers) |  |
| JULY/AUG/SEPT | 0             | 0           | 0             | JULY/AUG/SEPT         | 10                     | 22                      | 24                                                 |  |
| OCT/NOV/DEC   | 1             | 1           | 0             | OCT/NOV/DEC           | 10                     | 47                      | 33                                                 |  |
| JAN/FEB/MAR   | 0             | 0           | 1             | JAN/FEB/MAR           | 10                     | 9                       | 29                                                 |  |
| APR/MAY/JUNE  | 0             | 0           | 0             | APR/MAY/JUNE          | 10                     | 0                       | 0                                                  |  |