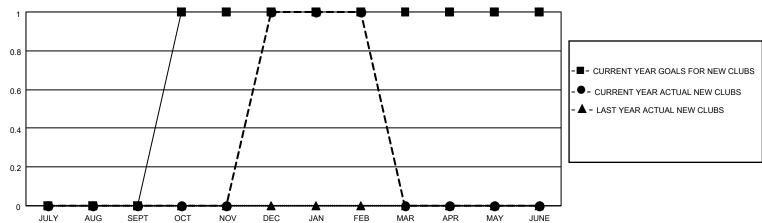

## MONTHLY MEMBERSHIP PROGRESS REPORT

LOCATION ILLINOIS District 1 CN Results as of: 2/28/2021

| Clubs         |               |             |               | Members               |                        |                         |                                                    |  |
|---------------|---------------|-------------|---------------|-----------------------|------------------------|-------------------------|----------------------------------------------------|--|
|               | RESULTS FOR   | R 2020-2021 |               | RESULTS FOR 2020-2021 |                        |                         |                                                    |  |
| QUARTER       | NEW CLUB GOAL | NEW CLUBS   | DROPPED CLUBS | QUARTER MEME          | BER GROWTH NET<br>GOAL | MEMBER GROWTH<br>ACTUAL | DROPPED<br>MEMBERS ACTUAL<br>(including transfers) |  |
| JULY/AUG/SEPT | 0             | 0           | 0             | JULY/AUG/SEPT         | 10                     | 22                      | 24                                                 |  |
| OCT/NOV/DEC   | 1             | 1           | 0             | OCT/NOV/DEC           | 10                     | 47                      | 33                                                 |  |
| JAN/FEB/MAR   | 0             | 0           | 1             | JAN/FEB/MAR           | 10                     | 9                       | 29                                                 |  |
| APR/MAY/JUNE  | 0             | 0           | 0             | APR/MAY/JUNE          | 10                     | 0                       | 0                                                  |  |